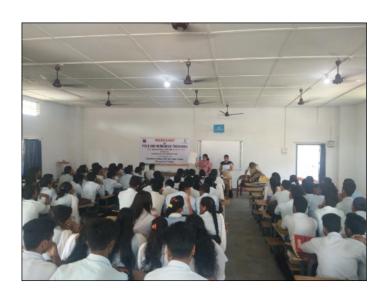

## Report on "Workshop on Field and Herbarium Technique" Date: 26.10.2018 and 27.10.2018

A workshop programme was organized by the Institutional Level Biotech Hub, Mangaldai College in collaboration with the DBT Star College Scheme and IQAC, Mangaldai College on 26th and 27th October, 2018 at the Science Gallery, Mangaldai College. The workshop was inaugurated by the Principal, Mangaldai College. Dr. Prativa Deka, Co-ordinator, IBT Hub delivered the keynote address and Ms. Plabita Patwari, HoD, Dept. of Botany delivered lecture on the topic "Field and Herbarium Technique for Special Types of Plants". A total number of 134 students and teachers participated in the programme.

## PROGRAMME DAY - 1 (Date: 26-10-2018)

10.00 AM - 10.05 AM 10.05 AM - 10.10 AM

Speech by Coordinator

Welcome Speech by Principal

10:10 AM - 10:15 AM

Speech by IQAC, Coordinator

Dr. Prativa Deka Coordinator IBTHub, Mangaldai College Dr. K. K. Nath Principal Mangaldai College Mr. P. K. Sarma IQAC, Coordinator Mangaldai College