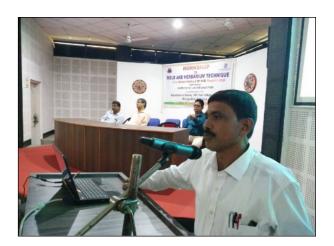

## Report on "Workshop on Field and Herbarium Technique" Date: 26.10.2018 and 27.10.2018

A workshop programme was organized by the Institutional Level Biotech Hub, Mangaldai College in collaboration with the DBT Star College Scheme and IQAC, Mangaldai College on 26th and 27th October, 2018 at the Science Gallery, Mangaldai College. The workshop was inaugurated by the Principal, Mangaldai College. Dr. Prativa Deka, Co-ordinator, IBT Hub delivered the keynote address and Ms. Plabita Patwari, HoD, Dept. of Botany delivered lecture on the topic "Field and Herbarium Technique for Special Types of Plants". A total number of 134 students and teachers participated in the programme.

10.15 AM -11:00 AM

Resource Person speech -I (Field and Herbarium Technique)

Dr. Prativa Deka Associate Professor Department of Botany Mangaldai College

11.00 AM - 11.15 AM

Refreshment

11.15 AM-12.00 Noon Resource Person speech –II
(Herbarium Technique for special types of p