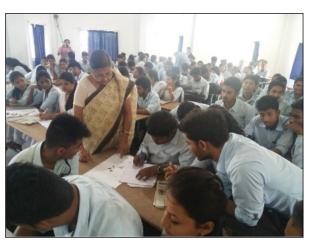

## Report on "Workshop on Field and Herbarium Technique" Date: 26.10.2018 and 27.10.2018

A workshop programme was organized by the Institutional Level Biotech Hub, Mangaldai College in collaboration with the DBT Star College Scheme and IQAC, Mangaldai College on 26th and 27th October, 2018 at the Science Gallery, Mangaldai College. The workshop was inaugurated by the Principal, Mangaldai College. Dr. Prativa Deka, Co-ordinator, IBT Hub delivered the keynote address and Ms. Plabita Patwari, HoD, Dept. of Botany delivered lecture on the topic "Field and Herbarium Technique for Special Types of Plants". A total number of 134 students and teachers participated in the programme.

Ms. Plabita Patwari nts) Associate Professor Department of Botany Mangaldai College

12.00 Noon -12.30 PM

Video show on Preparation of Herbarium

12:30 onwards

Technical Session -I (Herbarium Preparation Technique)